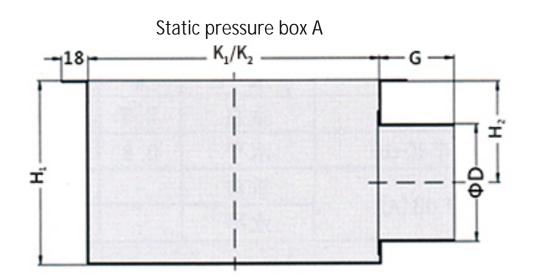

**Specification:** Φ100、 150、 Φ200、 300

Structural dimensions

Wind direction adjustment plate

Fastening ring Suitable for floor thickness of at least 25mm

-21-

ΦRs<sup>--</sup>

Fastening ring Suitable for floor thickness of at most 55mm