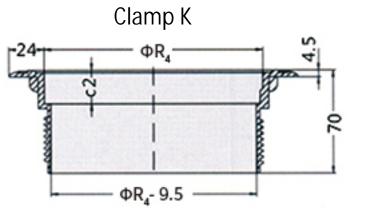

**Specification:** Φ100、 150、 Φ200、 300

Structural dimensions

Wind direction adjustment plate

Fastening ring Suitable for floor thickness of at least 25mm

-21-

ΦRs<sup>--</sup>

Fastening ring Suitable for floor thickness of at most 55mm