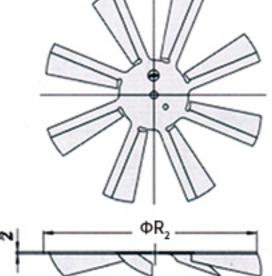

**Specification:** Φ100、 150、 Φ200、 300

Structural dimensions

Wind direction adjustment plate

Fastening ring Suitable for floor thickness of at least 25mm

-21-

ΦRs<sup>--</sup>

Fastening ring Suitable for floor thickness of at most 55mm

Vertical/Horizontal(NV1H)

Vertical-Fixed(V<sub>2</sub>F)