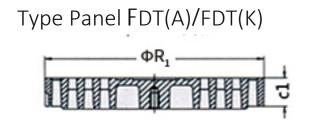

## Description

FDT floor diffusers are installed on the ground and can withstand the pressure of the human body and daily indoor maintenance mechanical equipment. They are divided into two types: aluminum and plastic. The wind direction adjustment disk is attached inside to adjust the airflow direction to achieve horizontal or vertical air supply. FB floor diffusers can be connected to the static pressure box or directly arranged on the raised floor. Floor diffusers are suitable for installation in places where it is not easy to arrange pipes on the top, such as the stands of stadiums, conference rooms, under the seats of large theaters, and computer rooms with raised floors. Common main materials: the panel is made of aluminum or plastic, the wind direction adjustment disk is made of polymer material, and the dust hopper is plastic.

**Specification:** Φ100、 150、 Φ200、 300

Structural dimensions

Wind direction adjustment plate

Fastening ring Suitable for floor thickness of at least 25mm

-21-

ΦRs<sup>--</sup>

Fastening ring Suitable for floor thickness of at most 55mm