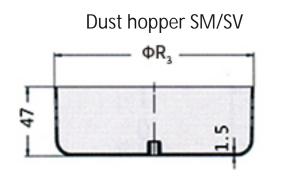

## Description

FDT floor diffusers are installed on the ground and can withstand the pressure of the human body and daily indoor maintenance mechanical equipment. They are divided into two types: aluminum and plastic. The wind direction adjustment disk is attached inside to adjust the airflow direction to achieve horizontal or vertical air supply. FB floor diffusers can be connected to the static pressure box or directly arranged on the raised floor. Floor diffusers are suitable for installation in places where it is not easy to arrange pipes on the top, such as the stands of stadiums, conference rooms, under the seats of large theaters, and computer rooms with raised floors. Common main materials: the panel is made of aluminum or plastic, the wind direction adjustment disk is made of polymer material, and the dust hopper is plastic.

**Specification:** Φ100、 150、 Φ200、 300

Structural dimensions

Wind direction adjustment plate

Fastening ring Suitable for floor thickness of at least 25mm

-21-

ΦRs<sup>--</sup>

Fastening ring Suitable for floor thickness of at most 55mm