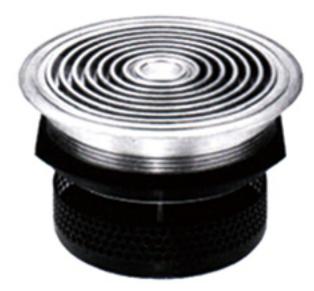

## Description

FDT floor diffusers are installed on the ground and can withstand the pressure of the human body and daily indoor maintenance mechanical equipment. They are divided into two types: aluminum and plastic. The wind direction adjustment disk is attached inside to adjust the airflow direction to achieve horizontal or vertical air supply. FB floor diffusers can be connected to the static pressure box or directly arranged on the raised floor. Floor diffusers are suitable for installation in places where it is not easy to arrange pipes on the top, such as the stands of stadiums, conference rooms, under the seats of large theaters, and computer rooms with raised floors. Common main materials: the panel is made of aluminum or plastic, the wind direction adjustment disk is made of polymer material, and the dust hopper is plastic.

**Specification:** Φ100、 150、 Φ200、 300

Structural dimensions

Wind direction adjustment plate

Fastening ring Suitable for floor thickness of at least 25mm

-21-

ΦRs<sup>--</sup>

Fastening ring Suitable for floor thickness of at most 55mm