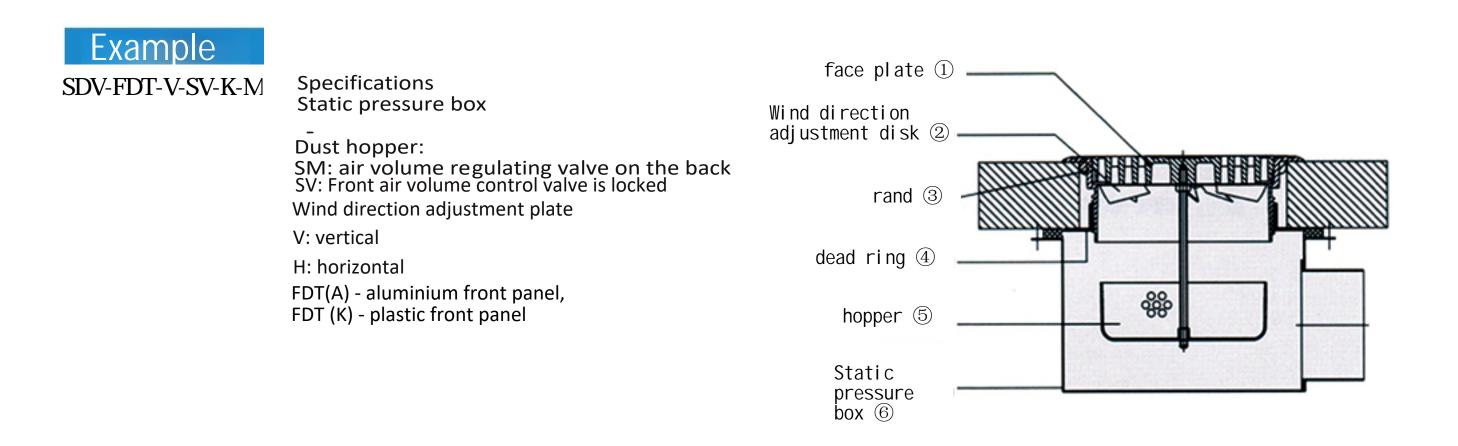

## **CIRCULAR SWIRL FLOOR DIFFUSER SDV-FDT**

## Description

FDT floor diffusers are installed on the ground and can withstand the pressure of the human body and daily indoor maintenance mechanical equipment. They are divided into two types: aluminum and plastic. The wind direction adjustment disk is attached inside to adjust the airflow direction to achieve horizontal or vertical air supply. FB floor diffusers can be connected to the static pressure box or directly arranged on the raised floor. Floor diffusers are suitable for installation in places where it is not easy to arrange pipes on the top, such as the stands of stadiums, conference rooms, under the seats of large theaters, and computer rooms with raised floors. Common main materials: the panel is made of aluminum or plastic, the wind direction adjustment disk is made of polymer material, and the dust hopper is plastic.

**Specification:** Φ100、 150、 Φ200、 300

Structural dimensions

Wind direction adjustment plate

Fastening ring Suitable for floor thickness of at least 25mm

-21-

ΦRs<sup>--</sup>

Fastening ring Suitable for floor thickness of at most 55mm