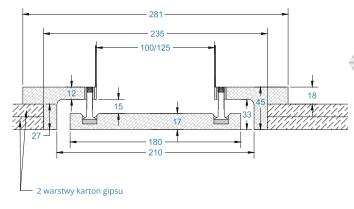

100/125 mm – średnica króćca przyłączeniowego

**2.600** kg – waga nawiewnika bez opakowania (NETTO)

otworu

**3.200** kg – waga nawiewnika bez opakowania (NETTO)

33

160

d=210 d=240 d=264