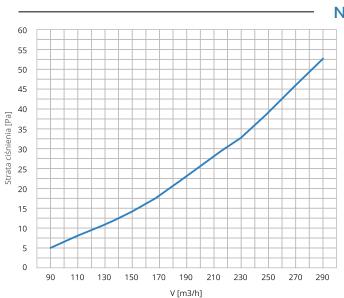

#### Hałas i strata ciśnienia

ŧ.

Hałas i strata ciśnienia

przyłaczenia

### NAWIEW

33