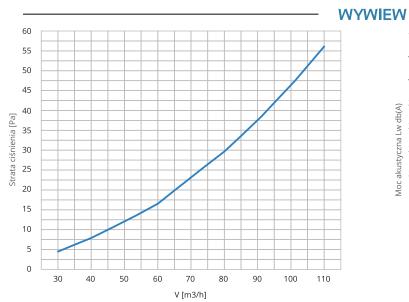

### Hałas i strata ciśnienia

#### Hałas i strata ciśnienia

ŧ.

Hałas i strata ciśnienia

przyłaczenia