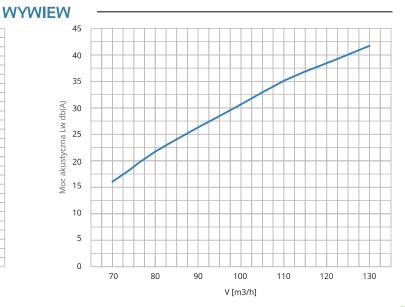

do nawiewu i wywiewu powietrza. Nawiewnik CIRCLE wykonany jest w wysokiej jakości masy gipsowej, z dbałością o każdy szczegół.\_\_\_\_\_\_



100/125 mm – średnica króćca przyłączeniowego

**2.600** kg – waga nawiewnika bez opakowania (NETTO)

otworu





### Hałas i strata ciśnienia



#### NAWIEW 45 40 35 30 Moc akustyczna Lw db(A) 25 20 15 10 5 0 60 70 80 90 100 110 V [m3/h]







20

18

45

## NAWIEWNIK OKRĄGŁY

Nawiewnik gipsowy okrągły CIRCLE 160 idealnie podkreśli styl wnętrza i znakomicie dopasuje się do sufitów bądź ścian, gdyż może być pomalowany tą samą farbą, co cała powierzchnia.

Nawiewnik CIRCLE może być stosowany do nawiewu i wywiewu powietrza.



**3.200** kg – waga nawiewnika bez opakowania (NETTO)





33

160

d=210 d=240 d=264

#### Hałas i strata ciśnienia











## CIRCLE 200/250 NAWIEWNIK OKRĄGŁY

Nawiewnik gipsowy okrągły CIRCLE 200/250 jest wykonany niezwykle precyzyjnie, co gwarantuje, iż uzupełni i doda elegancji każdemu wnętrzu.

Obecność czołowej płyty rozpraszającej, która montowana jest na magnesy, pozwala na łatwy demontaż i czyszczenie.

Nawiewnik może służyć do nawiewu i wywiewu powietrza.



**3.900** kg – waga nawiewnika bez opakowania (netto)





200/250

d=302

50

20

18

45

ŧ.

Hałas i strata ciśnienia



przyłaczenia

### NAWIEW

33