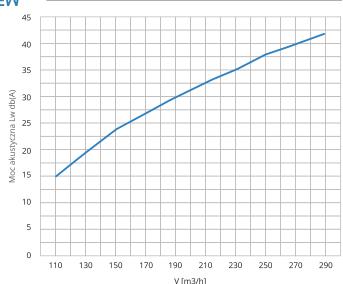

#### Hałas i strata ciśnienia

ŧ.

Hałas i strata ciśnienia

przyłaczenia

### NAWIEW

33