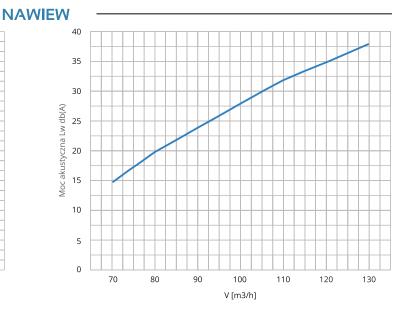

łużyć do nawiewu i wywiewu powietrza. Nawiewnik CIRCLE wykonany jest w wysokiej jakości masy gipsowej, z dbałością o każdy szczegół.\_\_\_\_\_\_



100/125 mm – średnica króćca przyłączeniowego

**2.600** kg – waga nawiewnika bez opakowania (NETTO)

otworu





### Hałas i strata ciśnienia



#### NAWIEW 45 40 35 30 Moc akustyczna Lw db(A) 25 20 15 10 5 0 60 70 80 90 100 110 V [m3/h]







20

18

45

## NAWIEWNIK OKRĄGŁY

Nawiewnik gipsowy okrągły CIRCLE 160 idealnie podkreśli styl wnętrza i znakomicie dopasuje się do sufitów bądź ścian, gdyż może być pomalowany tą samą farbą, co cała powierzchnia.

Nawiewnik CIRCLE może być stosowany do nawiewu i wywiewu powietrza.



**3.200** kg – waga nawiewnika bez opakowania (NETTO)





33

160

d=210 d=240 d=264

#### Hałas i strata ciśnienia











## CIRCLE 200/250 NAWIEWNIK OKRĄGŁY

Nawiewnik gipsowy okrągły CIRCLE 200/250 jest wykonany niezwykle precyzyjnie, co gwarantuje, iż uzupełni i doda elegancji każdemu wnętrzu.

Obecność czołowej płyty rozpraszającej, która montowana jest na magnesy, pozwala na łatwy demontaż i czyszczenie.

Nawiewnik może służyć do nawiewu i wywiewu powietrza.



**3.900** kg – waga nawiewnika bez opakowania (netto)





200/250

d=302

50

20

18

45

ŧ.

Hałas i strata ciśnienia



przyłaczenia

### NAWIEW

33