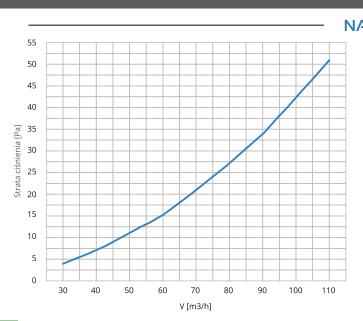

### Hałas i strata ciśnienia

#### NAWIEW 45 40 35 30 Moc akustyczna Lw db(A) 25 20 15 10 5 0 60 70 80 90 100 110 V [m3/h]

20

18

45