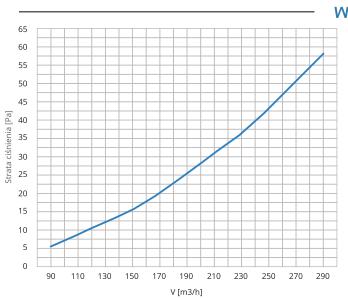

#### Hałas i strata ciśnienia

## NAWIEWNIK OKRĄGŁY

Nawiewnik gipsowy okrągły CIRCLE 160 idealnie podkreśli styl wnętrza i znakomicie dopasuje się do sufitów bądź ścian, gdyż może być pomalowany tą samą farbą, co cała powierzchnia.

Nawiewnik CIRCLE może być stosowany do nawiewu i wywiewu powietrza.