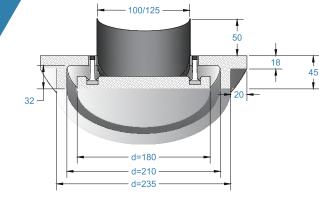

# NAWIEWNIK OKRĄGŁY

Nawiewnik gipsowy okrągły CIRCLE 100/125 to nawiewnik, który idealnie pasuje do pomieszczeń o różnych wymiarach.

Może służyć do nawiewu i wywiewu powietrza. Nawiewnik CIRCLE wykonany jest w wysokiej jakości masy gipsowej, z dbałością o każdy szczegół.\_\_\_\_\_\_

100/125 mm – średnica króćca przyłączeniowego

**2.600** kg – waga nawiewnika bez opakowania (NETTO)

otworu