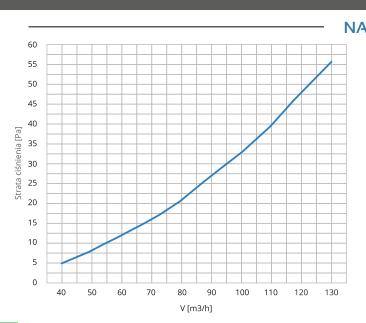

służyć do nawiewu i wywiewu powietrza. Nawiewnik CIRCLE wykonany jest w wysokiej jakości masy gipsowej, z dbałością o każdy szczegół.\_\_\_\_\_\_



100/125 mm – średnica króćca przyłączeniowego

**2.600** kg – waga nawiewnika bez opakowania (NETTO)

otworu





### Hałas i strata ciśnienia



#### NAWIEW 45 40 35 30 Moc akustyczna Lw db(A) 25 20 15 10 5 0 60 70 80 90 100 110 V [m3/h]







20

18

45

## NAWIEWNIK OKRĄGŁY

Nawiewnik gipsowy okrągły CIRCLE 160 idealnie podkreśli styl wnętrza i znakomicie dopasuje się do sufitów bądź ścian, gdyż może być pomalowany tą samą farbą, co cała powierzchnia.

Nawiewnik CIRCLE może być stosowany do nawiewu i wywiewu powietrza.



**3.200** kg – waga nawiewnika bez opakowania (NETTO)





33

160

d=210 d=240 d=264

#### Hałas i strata ciśnienia











## CIRCLE 200/250 NAWIEWNIK OKRĄGŁY

Nawiewnik gipsowy okrągły CIRCLE 200/250 jest wykonany niezwykle precyzyjnie, co gwarantuje, iż uzupełni i doda elegancji każdemu wnętrzu.

Obecność czołowej płyty rozpraszającej, która montowana jest na magnesy, pozwala na łatwy demontaż i czyszczenie.

Nawiewnik może służyć do nawiewu i wywiewu powietrza.



**3.900** kg – waga nawiewnika bez opakowania (netto)





200/250

d=302

50

20

18

45

ŧ.

Hałas i strata ciśnienia



przyłaczenia

### NAWIEW

33