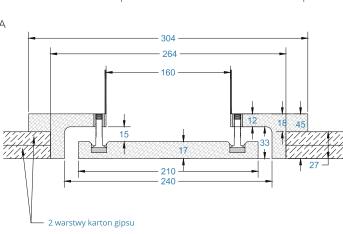

**3.200** kg – waga nawiewnika bez opakowania (NETTO)

33

160

d=210 d=240 d=264