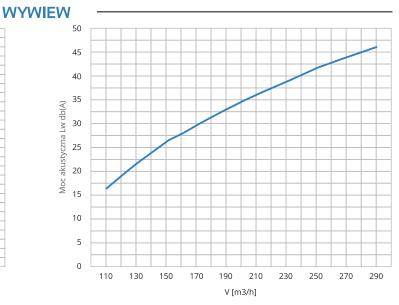

#### Hałas i strata ciśnienia

## NAWIEWNIK OKRĄGŁY

Nawiewnik gipsowy okrągły CIRCLE 160 idealnie podkreśli styl wnętrza i znakomicie dopasuje się do sufitów bądź ścian, gdyż może być pomalowany tą samą farbą, co cała powierzchnia.

Nawiewnik CIRCLE może być stosowany do nawiewu i wywiewu powietrza.