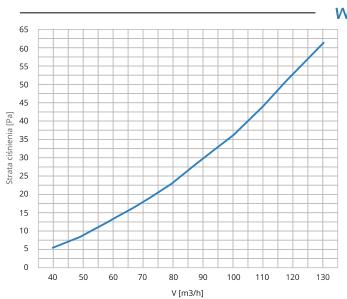

ć do nawiewu i wywiewu powietrza. Nawiewnik CIRCLE wykonany jest w wysokiej jakości masy gipsowej, z dbałością o każdy szczegół.\_\_\_\_\_\_



100/125 mm – średnica króćca przyłączeniowego

**2.600** kg – waga nawiewnika bez opakowania (NETTO)

otworu





### Hałas i strata ciśnienia



#### NAWIEW 45 40 35 30 Moc akustyczna Lw db(A) 25 20 15 10 5 0 60 70 80 90 100 110 V [m3/h]







20

18

45

## NAWIEWNIK OKRĄGŁY

Nawiewnik gipsowy okrągły CIRCLE 160 idealnie podkreśli styl wnętrza i znakomicie dopasuje się do sufitów bądź ścian, gdyż może być pomalowany tą samą farbą, co cała powierzchnia.

Nawiewnik CIRCLE może być stosowany do nawiewu i wywiewu powietrza.



**3.200** kg – waga nawiewnika bez opakowania (NETTO)





33

160

d=210 d=240 d=264

#### Hałas i strata ciśnienia











## CIRCLE 200/250 NAWIEWNIK OKRĄGŁY

Nawiewnik gipsowy okrągły CIRCLE 200/250 jest wykonany niezwykle precyzyjnie, co gwarantuje, iż uzupełni i doda elegancji każdemu wnętrzu.

Obecność czołowej płyty rozpraszającej, która montowana jest na magnesy, pozwala na łatwy demontaż i czyszczenie.

Nawiewnik może służyć do nawiewu i wywiewu powietrza.



**3.900** kg – waga nawiewnika bez opakowania (netto)





200/250

d=302

50

20

18

45

ŧ.

Hałas i strata ciśnienia



przyłaczenia

### NAWIEW

33