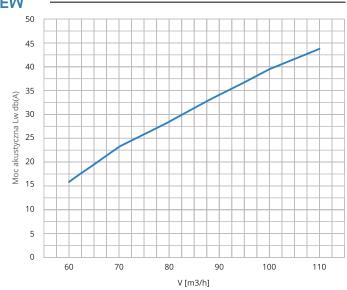

### Hałas i strata ciśnienia

#### NAWIEW 45 40 35 30 Moc akustyczna Lw db(A) 25 20 15 10 5 0 60 70 80 90 100 110 V [m3/h]

20

18

45

#### Hałas i strata ciśnienia

ŧ.

Hałas i strata ciśnienia

przyłaczenia