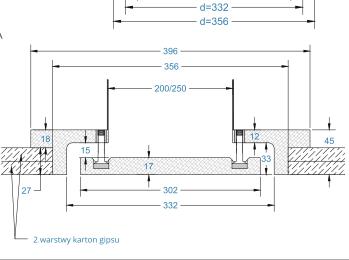

Nawiewnik może służyć do nawiewu i wywiewu powietrza.

**3.900** kg – waga nawiewnika bez opakowania (netto)

200/250

d=302

50

20

18

45

ŧ.

Hałas i strata ciśnienia

przyłaczenia